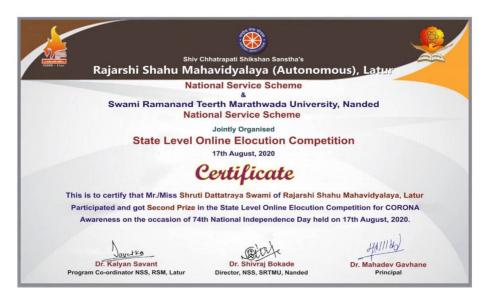

on. This competition was judged by Dr Vishal Karape, Nandurkar and Dr Balasaheb Shinde, Aurangabad.

Dr. Mahadev Gavhane, Principal of the college, Dr. A. J. Raju, Vice Principal, Programme Officer, Dr K. D. Savant, Dr Sambhaji Patil, Dr. Pushplata Trimukhe teaching, Prof. Vijay Gawali, Prof. Somdev Shinde, took special efforts for making the programme successful.

#### vi. Conclusion

Participants could understand views and ideas of the elocutioner about their responsibility in COVID -19 pandemic and Benefits and loss of Online education.

# vii. Any Appendix

List of participants attached

Date: 18/08/2020

Program Officer

Programme Officer
National Service Scheme
Rajarshi Shahu College, LATUR

Rajarshi Shahu.Mahavidyalaya (Autonomous), Latur

# C) Photographs:

#### **D**) brochure





#### **Link For Program:**

Principal, Rajarshi Shahu Mahavidyalaya is inviting you to a scheduled Zoom meeting

Topic: State Level Elocution Competition

Time: Aug 17, 2020 10:30 AM Mumbai, Kolkata, New Delhi

### Join Zoom Meeting

https://us04web.zoom.us/j/75041940579?pwd=wA3bGsGku93d GfXu6TondnzZQ1mqX.1

Meeting ID: 750 4194 0579

Passcode: RSML



# Rajarshi Shahu Mahavidhyalay (Autonomous),LaturNational Service Scheme (NSS) State level elocution competation List of Participants

| Sr. No. | Name                       | Sex    | College                         | Town       |
|---------|----------------------------|--------|---------------------------------|------------|
| 1.      |                            |        | Adarsh Education                |            |
|         | Achal